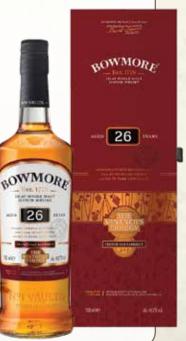

# BOWMORE 18 YEAR OLD AND BOWMORE 26 YEAR OLD WINE MATURED

Established in the late 1770s by a local merchant named David Simson, **Bowmore** sits on the eastern side of the island of Islay and is one of the oldest distilleries in Scotland. Scotch enthusiasts from

around the world seek out its exquisite whiskies, including rare bottlings like the Bowmore 18 Year Old, which features light smoke with touches of caramel, ripe fruit, and chocolate on the palate. In addition, the second expression in Bowmore's Vintner's Trilogy, the 26 Year Old Wine Matured, rests in former bourbon barrels and wine casks to produce layers of honey, tropical fruit, and spiced smoke, ending with a hint of chocolate and salt.