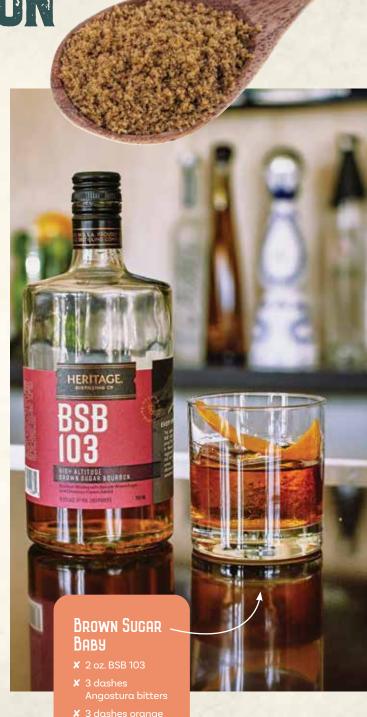

own Sugar Bourbon has quickly become globally recognized for its sweet, smooth finish of warm brown sugar with hints of spicy cinnamon. Based in Washington, the popular brand comprises two styles: BSB - Brown Sugar Bourbon and the 103-proof BSB 103. In designing the flagship expression, the makers of BSB, Heritage Distilling Co., aimed to create a product that would transcend generations and challenge existing expectations of a traditional whiskey. The result is an awardwinning flavored spirit perfect for drinking straight or mixing into your favorite cocktail.

Beyond the namesake flavor, BSB offers up notes of gingerbread, nuts such as walnut and pecan, and stone fruit. Stirred with bitters over a clear block of ice and garnished with orange zest, it makes for a striking Old Fashioned.



# WHISK(E) DOMESTIC

#### WHISK(E) J DOMESTIC

| Item ID   | Item                                                            | Size          | Bottles<br>Per Case | List Price |
|-----------|-----------------------------------------------------------------|---------------|---------------------|------------|
|           |                                                                 |               | Per Case            |            |
| CALIFORNI | A (Continued)                                                   |               |                     |            |
| 312003    | OLD POTRERO 18th Century Style Rye Whiskey-102.4 pf             | 750ML         | 6                   | \$301.00   |
| 894888    | OLD POTRERO Hotalings Single Malt Whiskey 11yr-100 pf           | 750ML         |