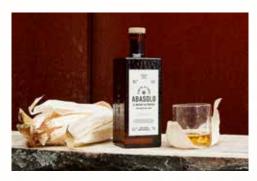

#### From the Birthplace of Corn Comes

#### ABASOLO ANCESTRAL CORN WHISKY

Alma de la tierra translates as "soul of the earth." It is a fitting tagline for the only brand of Mexican whisky made from 100% ancestral corn, a staple crop that dates back over 10,000 years to Mexico.

**Abasolo** celebrates corn's culinary and cultural importance to the country through its sourcing and

production methods. It starts at the Destilería y Bodega Abasolo—Mexico's first dedicated whisky distillery—with 100% non-GMO cacahuazintle, an heirloom variety passed down by generations of local farmers, which is then nixtamalized, or treated with quicklime, hulled, cooked, and ground into flour. Nixtamalization is traditionally the first step in preparing tortillas or esquites, but it has never before been used in spirits production; the team at Abasolo mixes the flour with a small percentage of malted corn and hot water to begin fermentation, a process followed by double distillation in a copper-pot still and oak aging in an open-air facility.

The result is a rich yet nuanced whisky with notes of honey, vanilla, leather, black tea—and, yes, roasted maíz. With a flavor profile unique to the whisky category, Abasolo is a smooth-as-cornsilk sipper that also has fascinating potential for mixology. It works as well in a highball with Topo Chico as it does in a spirit-forward Old Fashioned or Boulevardier. The soul of the earth is also the flavor of the future.