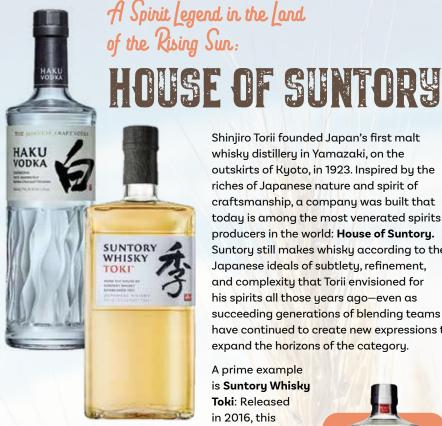

Shinjiro Torii founded Japan's first malt whisky distillery in Yamazaki, on the outskirts of Kyoto, in 1923. Inspired by the riches of Japanese nature and spirit of craftsmanship, a company was built that today is among the most venerated spirits producers in the world: House of Suntory. Suntory still makes whisky according to the Japanese ideals of subtlety, refinement, and complexity that Torii envisioned for his spirits all those years ago-even as succeeding generations of blending teams have continued to create new expressions to expand the horizons of the category.

A prime example is Suntory Whisky Toki: Released in 2016, this

premium blend of whiskies from all three of Suntory's distilleries has proven a sensation among bartenders who've turned the Japanese tradition of highballs, made with high-carbonation soda water and extrapure ice, into a stateside trend. Of course, Toki is stellar on its own as well, whether neat or on the rocks-offering an abundance of green apple, citrus, honey, and myriad herbs before a complex finish of vanilla, pepper, and ginger.