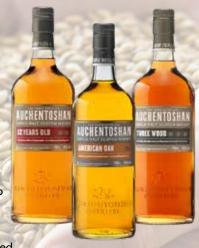

### AUCHENTOSHAN

Founded on the outskirts of Glasgow in 1823, Auchentoshan—which translates from the original Gaelic as "Corner of the Field"—has a long and formidable history of whisky making. But that's not to say the distillery is stuck in the past. On the contrary, it strives to establish what it calls a New Malt Order with every drop it produces.

Triple-distilled to at least 80 proof from unpeated, painstakingly milled barley, Auchentoshan's lineup runs the gamut of single malt Scotch styles. Two expressions form its core: American Oak, which matures in exbourbon barrels to yield aromas and flavors of vanilla and coconut before a crisp, subtly spicy finish, and Three Wood, which rests in Oloroso and Pedro Ximénez Sherry as well as bourbon casks—resulting in a smooth profile of dried fruit, hazelnuts, and butterscotch whose oaky sweetness lingers.

But Auchentoshan produces several other Scotches varying in age and wood treatment, including the signature 12 Year Old, noted for its nose of crème brûlée, citrus, and green leaf and its gingery finish, with nuts and citrus shining through every sip. No wonder the brand continues to grow at four times the rate of the category as a whole: It has its finger firmly on the pulse of today's single malt enthusiasts—whether they prefer their Auchentoshen neat; in a cocktail such as the Glasgow Mule; or with an ale chaser, in true Scottish style.