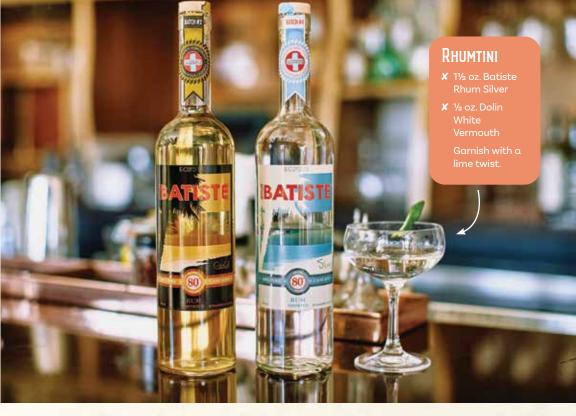

| 320964  | PLANTATION Rum 3 Star White-82.4 pf                      | 1.0L  | 6                   | \$97.00    |
| 974027  | PLANTATION Rum 3 Star White-82.4 pf                      | 1.75L | 6                   | \$135.00   |
| 338276  | PLANTATION Rum 3 Star White-82.4 pf                      | 750ML | 6                   | \$95.00    |
| 282534  | PLANTATION Rum Barbados XO 20th Anniversary-80 pf        | 750ML | 6                   | \$268.00   |
| 949623  | PLANTATION Rum Barbados XO Cask-96 pf                    | 750ML | 6                   | \$228.00   |
| 971605  | PLANTATION Rum Gold Double Barrel Isle of Fiji-80 pf     | 750ML | 6                   | \$120.00   |
|         |                                                          |       |                     |            |



## Captain Planet:

## BATISTE RHUM

Green is the new color of rhum. Founded by entrepreneur Tristan Mermin, Batiste Rhum was designed to be the first eco-positive, clean, and sustainable U.S.-based craft rhum brand with a single source in the French Caribbean. "All of the ethics and interests of the food movement that have been growing over the last 20 years—sustainability, organic product—they are about to start coming into spirits in a more meaningful way," says Mermin. "[Batiste's

distillery partner] opened in 2003 with support from the EU and the French government to build the first ecologically correct distillery."

Raw rhum agricole is imported, aged, and finished in Napa, California, to produce the



Batiste Rhum founder Tristan Mermin.

existing Batiste expressions: **Silver**