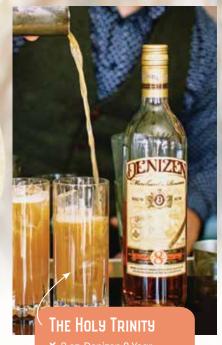

|         |                                                                 | 750ML     | 6                   | \$149.00   |

## Three's Company: DENIZEN

Denizen Rum was founded on the idea of crafting a spirit with big character and bold flavorone that would harken back to the premium rums of yore. With the concoctions of adventurous barkeeps in mind, Denizen created its Merchant's Reserve by sourcing three different eight-year-old rums from Jamaica and Martinique, blending them together and aging them for eight years in used American oak bourbon barrels that impart a distinctly honeyed quality. Neat, it offers oatmeal and peach flavors along with those swirls of dark honey, which accent a dry minerality as well as the walnut and stone-fruit notes that are carried by classic aged rums.



- 2 oz. Denizen 8 Year Merchant's Reserve
- 3/4 oz. cinnamon-black pepper syrup
- 🗶 ¾ oz. fresh lime juice
- % ½ oz. Cynar Amaro Garnish with three mint leaves.

## RUM IMPORTED

| Item ID | ltem                                                         | Size     | Bottles<br>Per Case | List Price |
|---------|--------------------------------------------------------------|----------|---------------------|------------|
| 973927  | PLANTATION Rum Original Dark-80 pf                           | 1.75L    | 6                   | \$135.00   |
| 338267  | PLANTATION Rum Original Dark-80 pf                           | 750ML    | 6                   | \$95.00    |
| 467733  | PLANTATION Rum Original Dark-80 pf                           | 1.0L     | 6                   | \$97.00    |
| 433660  | PL