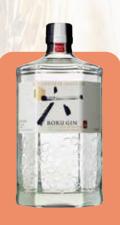

Today, Suntory's challenger nature and "monozukuri" craftsmanship has been applied to the introduction of its newest spirits. Take Roku Gin, which combines eight traditional gin botanicals such as juniper berry, coriander seed, and cardamom seed with six Japanese botanicals-including sakura leaf and flower, gyokuro and sencha tea, Sansho pepper, and yuzu. The result exudes floral and herbaceous aromas that lead to a multilayered yet silk-smooth palate with sweet-tart and spicy touches. Or take Haku Vodka. Doubledistilled from fermented white rice and filtered through bamboo charcoal, it shows just how soft, round, and sweet quality craft vodka can be. Both Haku and Roku work well for putting Asian twists on classic cocktails. And, like every bottle of Suntory, they represent a pilgrimage to Japan, providing a rich cultural experience ready to be discovered by the world.